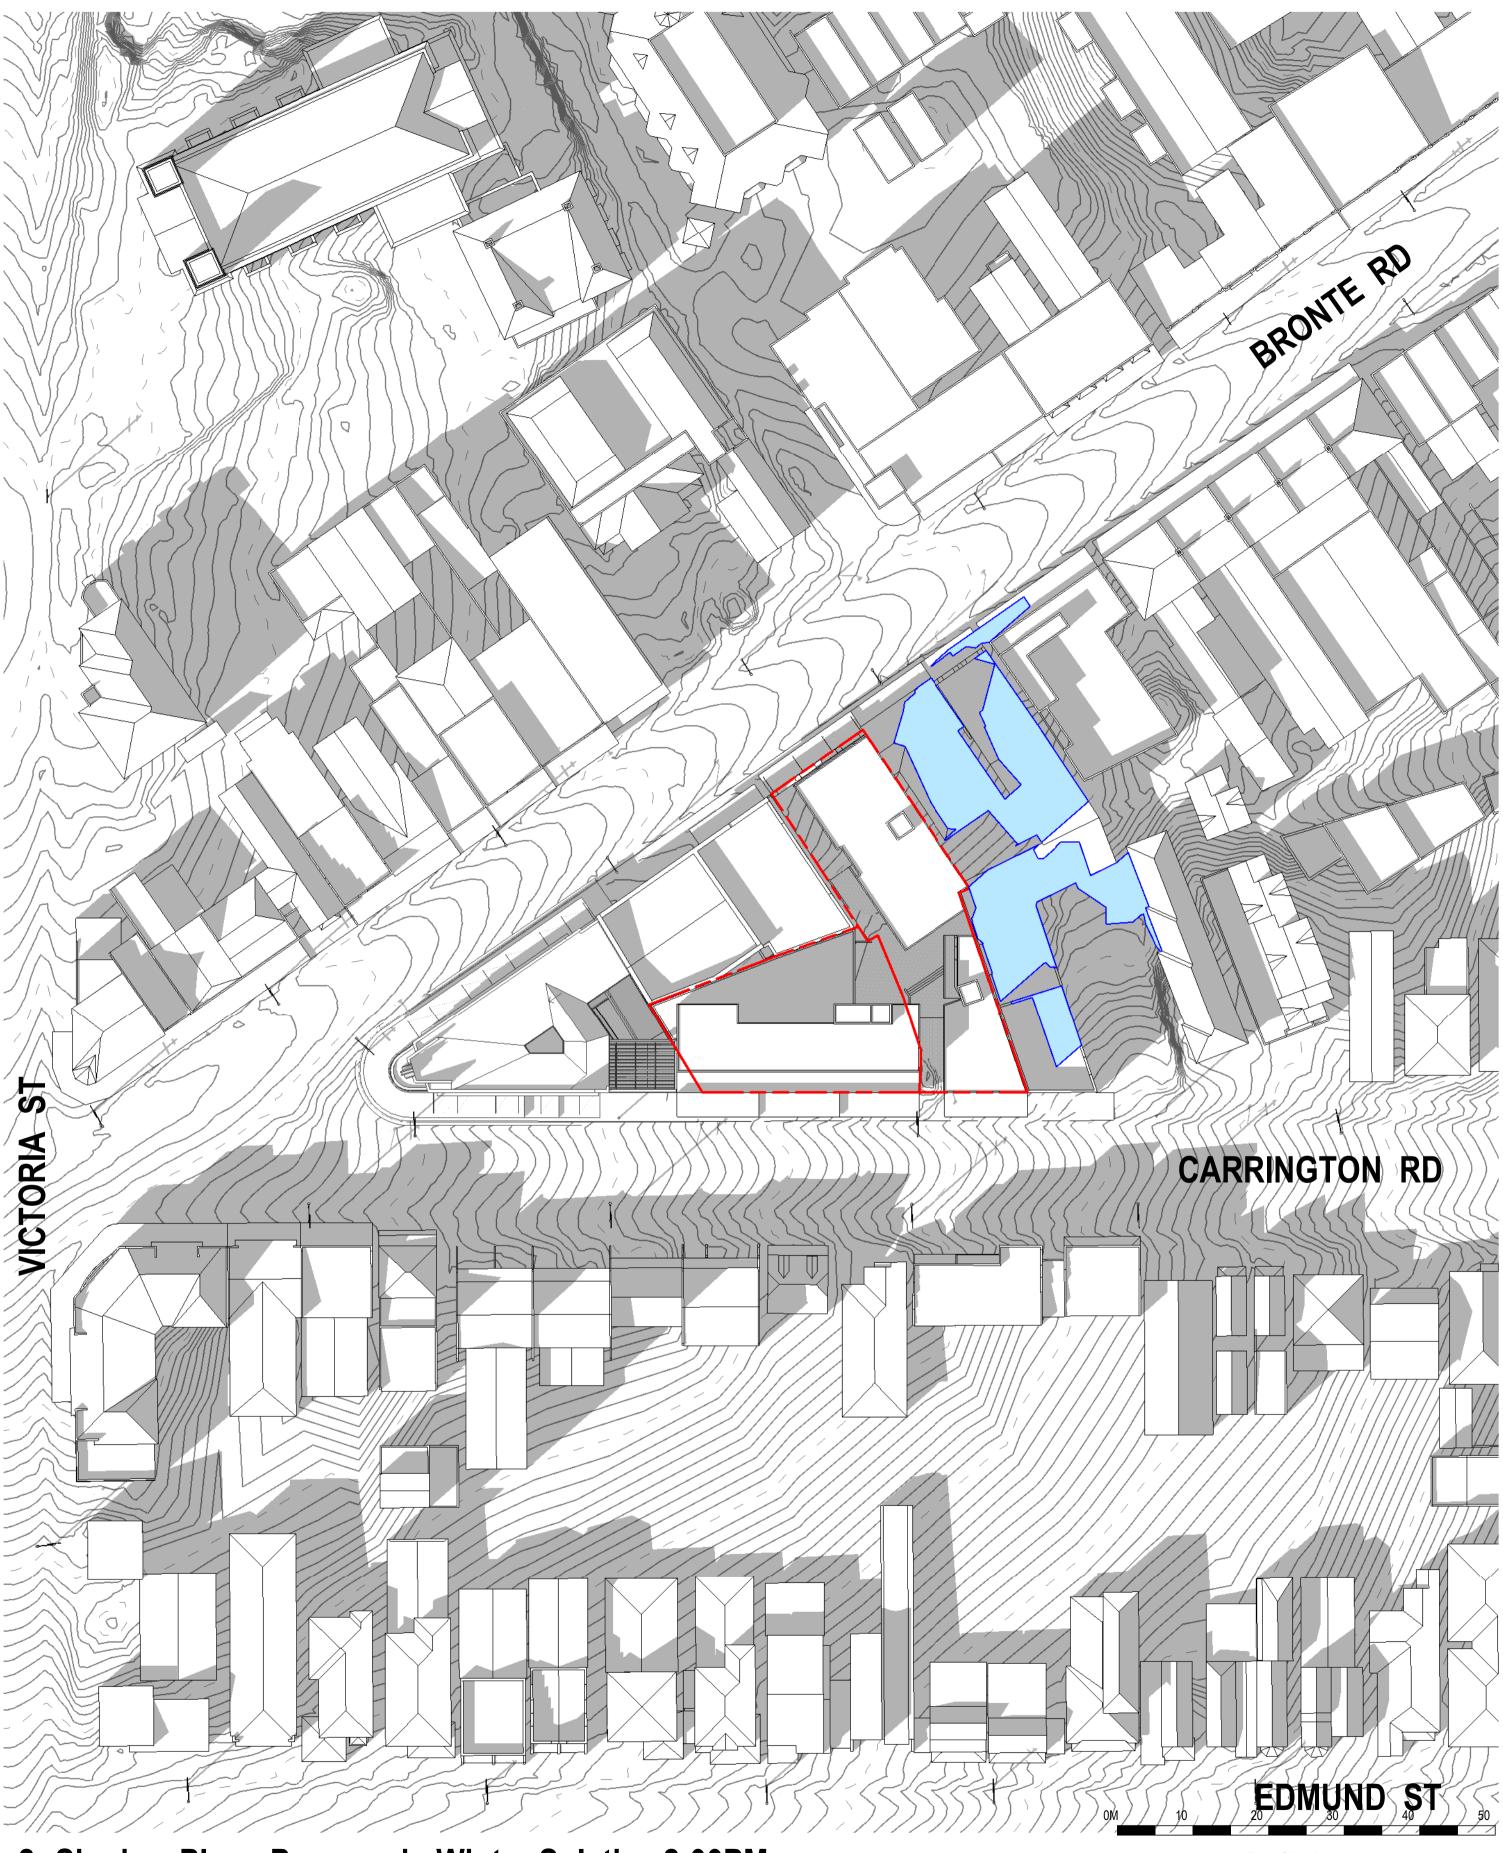

## 2 Shadow Plan - Proposed - Winter Solstice 2:00PM

Areas of additional shadowing created by proposal

Suite 35, Level 2, 94 Oxford Street Darlinghurst NSW 2010 Australia +612 9357 2288 hello@h-e.com.au www.h-e.com.au

23/01/2019 4:40:53 PM

Drawing
Shadow Plan - Winter Solstice 2PM - Existing &